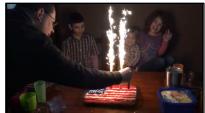

#### **Independence Day**

Here in Argentina, their Independence Day is the 9th of July. Ont the fourt I baked a US flag cake with a full 50 piles of coconut sprinkles for the stars! I sent out the pictures of our cake and family celebration with my daily audio message. We had a very good reaction from the Argentine people. They really appreciated us sharing some of our culture with them. They were really excited when I made an Argentina flag cake on the 9th and sent the pictures with my sermon. I used an egg for the sun in the middle of the flag. Please pray for us as we continue to build relationships even during lockdown.