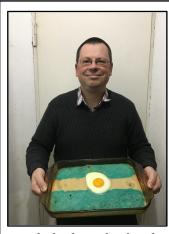

#### **Independence Day**

Here in Argentina, their Independence Day is the 9th of July. Ont the fourt I baked a US flag cake with a full 50 piles of coconut sprinkles for the stars! I sent out the pictures of our cake and family celebration with my daily audio message. We had a very good reaction from the Argentine people. They really appreciated us sharing some of our culture with them. They were really excited when I made an Argentina flag cake on the 9th and sent the pictures with my sermon. I used an egg for the sun in the middle of the flag. Please pray for us as we continue to build relationships even during lockdown.

Winter-time in Argentina

I don't understand people that are always bored. There is always so much to be done.

We baked a cake for the **Argentine independence** day as well!

We have enjoyed getting to visit with other missionaries through zoom!