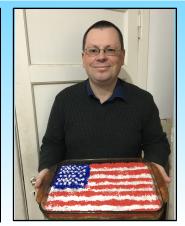

#### **Independence Day**

Here in Argentina, their Independence Day is the 9th of July. Ont the fourt I baked a US flag cake with a full 50 piles of coconut sprinkles for the stars! I sent out the pictures of our cake and family celebration with my daily audio message. We had a very good reaction from the Argentine people. They really appreciated us sharing some of our culture with them. They were really excited when I made an Argentina flag cake on the 9th and sent the pictures with my sermon. I used an egg for the sun in the middle of the flag. Please pray for us as we continue to build relationships even during lockdown.