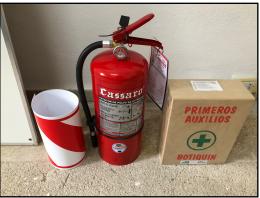

  - or Fransferring money = \$465
    or Rent for meeting place (Three years) = \$7,160.31
    or Expenses for setting up meeting place = \$1,595.91

Fire extinguisher and First aid kit for the building!