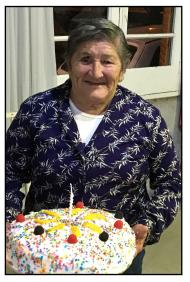

## **Classes on Baptism**

On our Wednesday night Bible study, Marcelo had requested that I begin a series teaching on Scriptural Baptism. Nobody besides my family coming on Wednesdays has scriptural baptism yet. One of the ladies coming each Wednesday will be turning 90 this year! She said that she would like to be baptized after the classes. Please pray for everyone coming as there is much error being commonly taught. God's Word is well able to dispel the darkness with His glorious light!

Pray for Maxima! She will be 90 this year and would like to be baptized!

Thank you so much for keeping us

in your prayers this month!

Your prayers make a difference!

Volume 9, Issue 2 February 2024