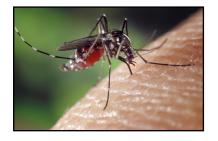

### **Dengue Fever**

There has been a very bad outbreak of Dengue fever here in Argentina over the last month especially. It is a disease that is spread by infected mosquitos. The number of mosquitos has been higher this year due to shortages in the country of spray for the trucks. there are many people that we know who have been affected by this disease and recovering. Two of my kids contracted Dengue: Hannah and Elisabeth. They are doing better now but both had a very hard time during the recovery.

Wet weather and a shortage of Mosquito spray in the country!