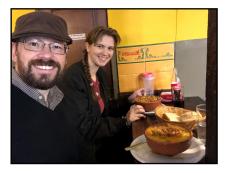

**Eating some Locro with Hannah** before she leaves for Texas!

Locro is an Argentine stew that is popular in Cordoba.